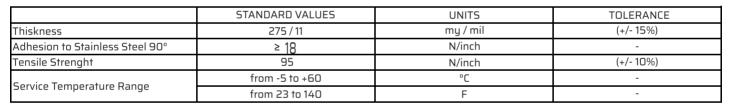

## TECHNICAL DATA

#### STANDARD SIZE

Widht(s): 48mm /2" Length(s): 45.7m / 50yd

Contact your BDT sales representative for other available sizes.

The following properties are typical and should not be considered specifications. All properties are approximate and are based on tests believed to be reliable and preformed conformance with recommended test methods. These values are presented for comparison purposes and do not represent a guarantee by the manufacturer. The user should determine whether the product is fit for a particular purpose and is suitable for the user's method of application before use.